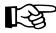

## **Coordinate Picture** ANSWER KEY

There is a picture hidden in this grid. Connect the points with lines to reveal it.

Line 1: (-5, -4), (-7, -7), (-5, -10), (-1, -10), (1, -7), (-1, -4), (-5, -4)Line 2: (1,4), (3,4), (5,2), (5,0), (3,-2), (1,-2), (-1,0), (-1,2), (1,4) Line 3: (3,-4), (9,-8), (3,-8), (3,-4) Line 4: (-1,6), (2,10), (8,10), (5,6), (-1,6) Line 5: (-10,-3), (-7,2), (-4,-3), (-10,-3) Line **6:** (-6,9), (-3,6), (-4,3), (-8,3), (-9,6), (-6,9)